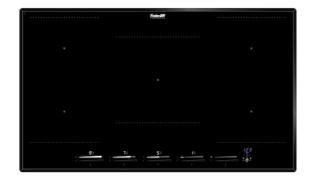

# **PUNTO 860 INDUCTION 5 ZONES**

**Induction Hobs** 

Code: I384 N45

TABLE CUISSON INDUCTION PUNTO - NOIR 86x51 5 ZONES

#### **DETAILS**

| Coloring               | Black                                                      |
|------------------------|------------------------------------------------------------|
| Edge/Installation Type | Bevelled Edge - for flush-mount or over-mount installation |
| Material               | Ceramic glass                                              |
| Dimensions             | 860x510 mm                                                 |
| Heating element        | Five zones                                                 |
| Built-in hole          | View technical data sheet                                  |
| Width                  | 86 cm                                                      |
| Total power            | 2.800, 3.500, 4.500, 6.000, 7.400, 10.400 W**              |

| Left             | 210x190 mm - 2.100 (3.000)* W                                                                                                                                                                                                                 |
|------------------|-----------------------------------------------------------------------------------------------------------------------------------------------------------------------------------------------------------------------------------------------|
| Up-left          | 210x190 mm - 2.100 (3.000)* W                                                                                                                                                                                                                 |
| Centre           | ø250 mm - 2.300 (3.000)* W                                                                                                                                                                                                                    |
| Right            | 210x190 mm - 2.100 (3.000)* W                                                                                                                                                                                                                 |
| Up-right         | 210x190 mm - 2.100 (3.000)* W                                                                                                                                                                                                                 |
| Power settings   | 9 power settings per zone + Powerboost                                                                                                                                                                                                        |
| Safety           | Safety equipment                                                                                                                                                                                                                              |
| Туре             | Induction Hob                                                                                                                                                                                                                                 |
| Type of commands | Touch Control                                                                                                                                                                                                                                 |
| Notes:           | **With the function PowerControl, maximum power can be set on the user to the listed values<br>*PowerBoost                                                                                                                                    |
| FEATURES         |                                                                                                                                                                                                                                               |
| Powerboost       | Booster function provides increased power to the selected plate. In particular, when the Booster is activated, the plate works for ten minutes at a very high power that allows to heat quickly large quantities of water.                    |
| Pot detector     | All induction cooker hobs detect the pot resting on them, but they also calculate the area they cover. This system allows the energy to be used even more efficiently. Moreover, the plates switch off automatically when the pot is removed. |