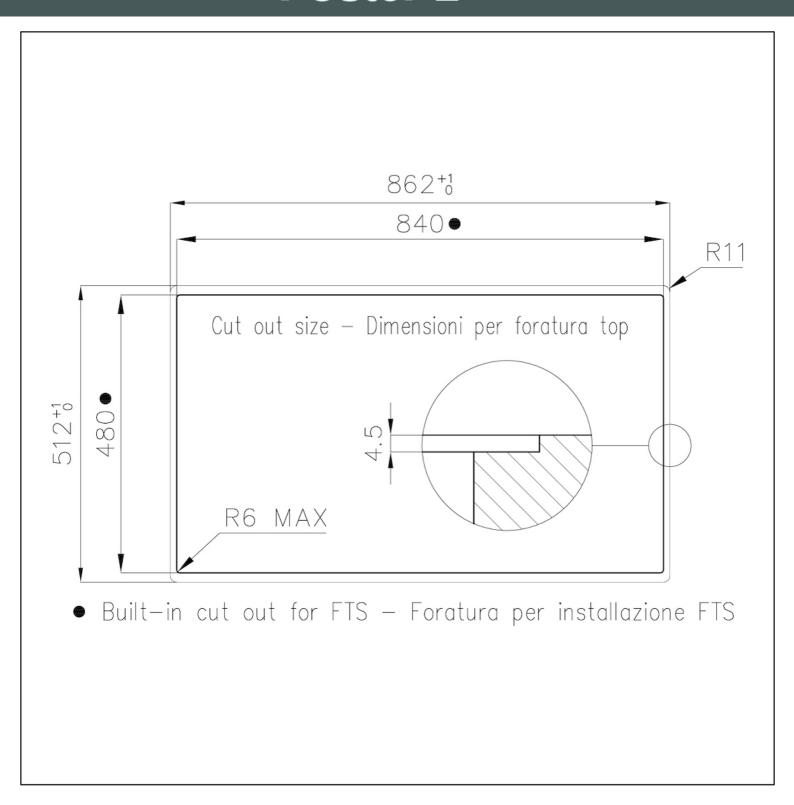

#### **DETAILS**

| Coloring               | Black                                                      |
|------------------------|------------------------------------------------------------|
| Edge/Installation Type | Bevelled Edge - for flush-mount or over-mount installation |
| Material               | Ceramic glass                                              |
| Dimensions             | 860x510 mm                                                 |
| Heating element        | Five zones                                                 |
| Built-in hole          | View technical data sheet                                  |
| Width                  | 86 cm                                                      |
| Total power            | 2.800, 3.500, 4.500, 6.000, 7.400, 10.400 W**              |

### **TECHNICAL DATA**